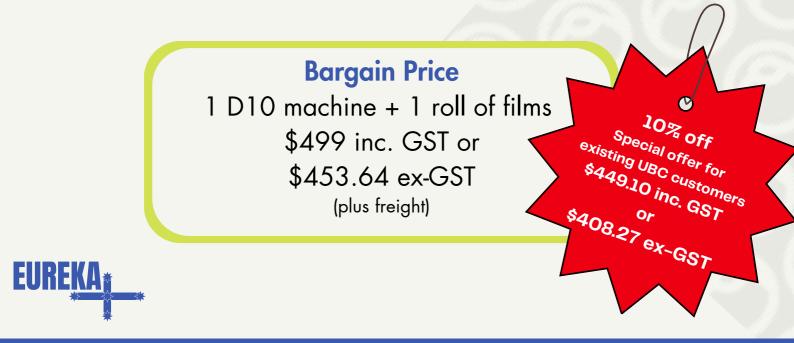

# Why choose it?

Not only is it highly effective in safeguarding your items, but it's also incredibly cost-efficient. Producing bubble wrap with this machine costs just a few cents per linear meter, making it 15 to 20 times cheaper than purchasing pre-made bubble wrap, depending on whether you source it from a wholesaler or a retailer.