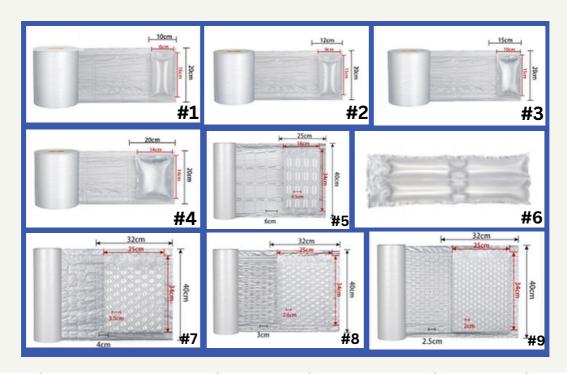

# Film styles

| Film No. | Part No.    | Width<br>(cm) | Type/Size<br>(cm) | Film Length<br>(m) | Price/Roll<br>ex GST |
|----------|-------------|---------------|-------------------|--------------------|----------------------|
| #1       | APF2010X500 | 20            | Pillow/10         | 500                | \$45                 |
| #2       | APF2012X500 | 20            | Pillow/12         | 500                | \$45                 |
| #3       | APF2015X500 | 20            | Pillow/15         | 500                | \$45                 |
| #4       | APF2020X500 | 20            | Pillow/20         | 500                | \$45                 |
| #5       | APF4006X300 | 40            | Tube/25/4.5       | 300                | \$50                 |
| #6       | APF4010X300 | 40            | Tube/15/4.5       | 300                | \$50                 |
| #7       | ABW4004X300 | 40            | Bubble/32/3.5     | 300                | \$50                 |
| #8       | ABW4003X300 | 40            | Bubble/32/2.5     | 300                | \$50                 |
| #9       | ABW4002X300 | 40            | Bubble/32/2       | 300                | \$50                 |

## How to choose the right film style?

## #1-#6

Air pillow bag/rows pillow, mostly used to fill gaps and fulfill the empty carton.

#### #7 - #9

Air bubble film, mostly used for wrapping/protecting products

### #1 #7

Most popular items

To order, go to UBC on-line ordering for existing customers.

For customer with no accounts, please call UBC Sydney 02-9756 2228 Melbourne 03-9792 9099 Brisbane 07-3277 1444 Perth 08-6100 1300