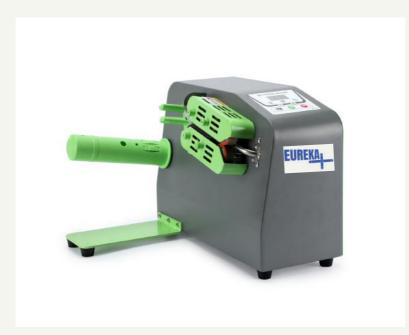

## What is the Eureka Air Cushion Machine?

It's your one-stop solution for creating bubble wraps, air pillows, and air tubes to safeguard delicate items, while also efficiently filling empty spaces in your parcels.

# **Key Features:**

- Compact Design: The machine boasts a space-saving footprint of 20cm x 30cm, occupying only 0.18m<sup>2</sup> of your workspace.
- Durability: Crafted from robust, all-metal construction, this machine is built to withstand the test of time.
- Ease of Use: With fully automatic functionality, all it takes is the press of a button to get started.
- Proven Performance: We've rigorously tested this machine at our headquarters, and its exceptional performance led us to offer it to our customers in the bearing industry.
- Make the smart choice for your packaging needs with the Air Cushion Machine – the cost-effective, compact, and reliable solution for safeguarding your valuable goods.